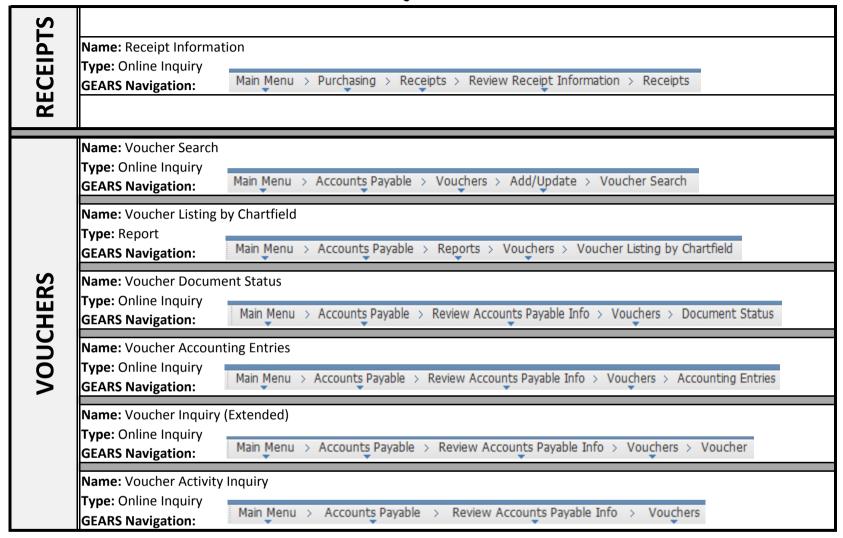

## GEARS PROCURE TO PAY ONLINE INQUIRY / REPORTING MATRIX

| REQUISITIONS    | Name: Requisition Inquiry  Type: Online Inquiry  GEARS Navigation:  Main Menu > Purchasing > Requisitions > Review Requisition Information > Requisitions                    |
|-----------------|------------------------------------------------------------------------------------------------------------------------------------------------------------------------------|
|                 | Name: Requisition Document Status  Type: Online Inquiry  GEARS Navigation:  Main Menu > Purchasing > Requisitions > Review Requisition Information > Document Status         |
|                 | Name: Print Requisition  Type: Report  GEARS Navigation:  Main Menu > Purchasing > Requisitions > Reports > Print Requisition                                                |
|                 | Name: Req and PO Budgetary Activity  Type: Report  GEARS Navigation:  Main Menu > Purchasing > Requisitions > Reports > Req and PO Budgetary Activity                        |
| VENDORS         | Name: Review Vendors  Type: Online Inquiry  GEARS Navigation:  Main Menu > Vendors > Vendor Information > Add/Update > Review Vendors                                        |
|                 | Name: Payment History by Vendor (Internal)  Type: Report  GEARS Navigation:  Main Menu > Accounts Payable > Reports > Vendor > Payment History by Vendor                     |
| PURCHASE ORDERS | Name: Req and PO Budgetary Activity  Type: Report  GEARS Navigation:  Main Menu > Purchasing > Purchase Orders > Reports > Req and PO Budgetary Activity                     |
|                 | Name: Review Purchase Order (View All Statuses)  Type: Online Inquiry  GEARS Navigation:  Main Menu > Purchasing > Purchase Orders > Review PO Information > Purchase Orders |
|                 | Name: PO Activity Summary  Type: Online Inquiry  GEARS Navigation:  Main Menu > Purchasing > Purchase Orders > Review PO Information > Activity Summary                      |
|                 | Name: PO Document Status  Type: Online Inquiry  GEARS Navigation:  Main Menu > Purchasing > Purchase Orders > Review PO Information > Document Status                        |