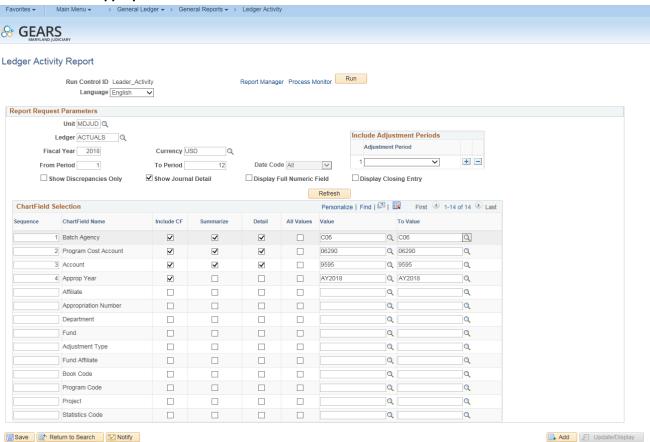

**Recon 6: E-Recording**— E-Recording payments are received on a daily basis and are recorded and allocated using the same account 9595. At the end of each month, an adjustment is made allocating the funds to the proper accounts.

#### A. Run the Ledger Activity Report

a. Unit: MDJUDb. Ledger: ACTUALSc. Fiscal Year: 20xx

d. Period From and To Period: Enter 1 To Period 12

e. Check the Show Journal Detail Box

f. Batch Agency: Cxx

g. PCA From and PCA To: xx290

h. Account From and Account To: 9595