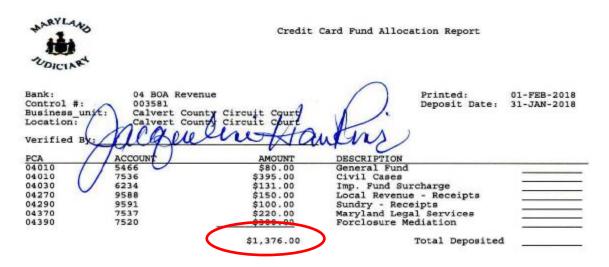

II. **RCS – Credit Card Sales** – Use either your *Drawer Balance Report* or *Credit-CCU Register Report*. (Below is the Drawer Balance Report.)

III. **GEARS Credit Card FAR Report** – The total for this report should equal the total of all your Credit Card Sales for the applicable Z-date. In this case, the \$1,201.00 MDEC amount and the \$175.00 RCS amount would be added together for a total of \$1,376.00. This amount should be the total on the Credit Card FAR Report.

|       | Α   | В           | С                            | D          | E          | F          | G                | Н     | 1       | J       |
|-------|-----|-------------|------------------------------|------------|------------|------------|------------------|-------|---------|---------|
| Un    | it  | Charge Code | Descr                        | Invoice    | Date       | Pay Method | Receipt Number   | PCA   | Account | Amount  |
| JUI   | 004 | ODY-1300    | Filing Fee                   | 0012172825 | 01/31/2018 | CRD        | 04-2018-00000323 | 04010 | 7536    | 80.00   |
| JUI   | 004 | ODY-1300    | Filing Fee                   | 0012172834 | 01/31/2018 | CRD        | 04-2018-00000324 | 04010 | 7536    | 80.00   |
| JUI   | 004 | ODY-1300    | Filing Fee                   | 0012172833 | 01/31/2018 | CRD        | 04-2018-00000320 | 04010 | 7536    | 80.00   |
| JUI   | 004 | RCS-2599    | Marriage License App         | 0012172876 | 01/31/2018 | CRD        | 9773001          | 04270 | 9588    | 45.00   |
| JUI   | 004 | RCS-2599    | Marriage License App         | 0012172876 | 01/31/2018 | CRD        | 9773001          | 04010 | 5466    | 5.00    |
| JUI   | 004 | RCS-2599    | Marriage License App         | 0012172876 | 01/31/2018 | CRD        | 9773001          | 04270 | 9588    | 5.00    |
| JUI   | 004 | RCS-2599    | Marriage License App         | 0012172862 | 01/31/2018 | CRD        | 9772119          | 04270 | 9588    | 5.00    |
| JUI   | 004 | RCS-2599    | Marriage License App         | 0012172860 | 01/31/2018 | CRD        | 9771052          | 04270 | 9588    | 45.00   |
| JUI   | 004 | RCS-2599    | Marriage License App         | 0012172862 | 01/31/2018 | CRD        | 9772119          | 04010 | 5466    | 5.00    |
| JUI   | 004 | RCS-2599    | Marriage License App         | 0012172862 | 01/31/2018 | CRD        | 9772119          | 04270 | 9588    | 45.00   |
| JUI   | 004 | RCS-2599    | Marriage License App         | 0012172860 | 01/31/2018 | CRD        | 9771052          | 04270 | 9588    | 5.00    |
| JUI   | 004 | RCS-2599    | Marriage License App         | 0012172860 | 01/31/2018 | CRD        | 9771052          | 04010 | 5466    | 5.00    |
| . JUI | 004 | RCS-2606    | Marriage Lic Replacement Rei | 0012172865 | 01/31/2018 | CRD        | 9773758          | 04010 | 5466    | 10.00   |
|       |     |             |                              |            |            |            |                  |       |         | 1376.00 |