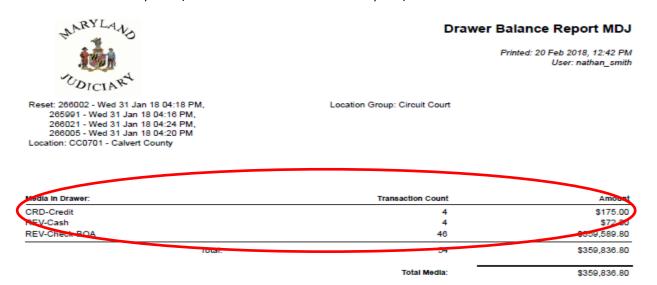

II. **RCS – Credit Card Sales** – Use either your *Drawer Balance Report* or *Credit-CCU Register Report*. (Below is the Drawer Balance Report.)

III. **GEARS Credit Card FAR Report** – The total for this report should equal the total of all your Credit Card Sales for the applicable Z-date. In this case, the \$1,201.00 MDEC amount and the \$175.00 RCS amount would be added together for a total of \$1,376.00. This amount should be the total on the Credit Card FAR Report.