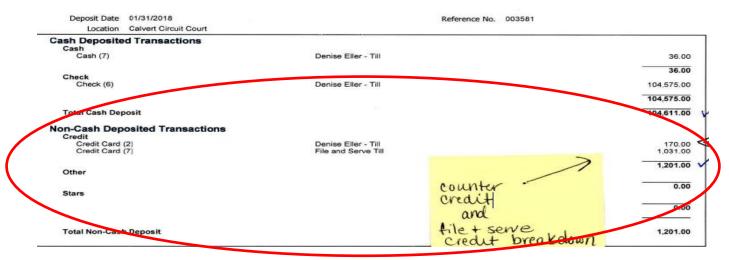

- A. Part 1: Confirm your Credit Card FAR report from GEARS matches your Credit Card Register report from the applicable register system (MDEC, RCS, etc.).
  - MDEC File & Serve and Counter Credit Card Sales these should be under the heading of Non-Cash Deposited Transactions.

II. **RCS – Credit Card Sales** – Use either your *Drawer Balance Report* or *Credit-CCU Register Report*. (Below is the Drawer Balance Report.)

III. **GEARS Credit Card FAR Report** – The total for this report should equal the total of all your Credit Card Sales for the applicable Z-date. In this case, the \$1,201.00 MDEC amount and the \$175.00 RCS amount would be added together for a total of \$1,376.00. This amount should be the total on the Credit Card FAR Report.