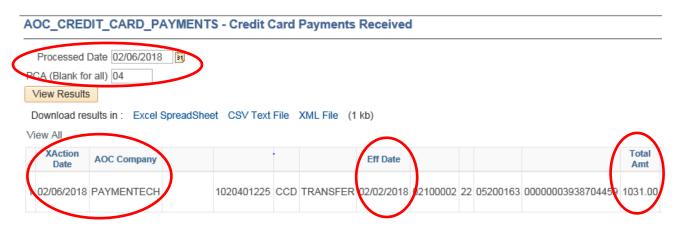

- I. AOC\_CREDIT\_CARD\_PAYMENTS This query is the gross payment received from the State Treasurer for your court for a particular processing date.
  - i. Enter the payment date (i.e. 02/06/2018) and your Batch Agency in the PCA prompt (i.e 04). This query will need to be run for more than one date if you have both File & Serve and counter credit cards on the same day. See below where the same query was also run with a processing date of 02/05/2018.
  - ii. The File and Serve payments come from PAYMENTECH and may be received on different dates than your credit card counter sales. See below where File and Serve payments were processed on Feb. 6, 2018 for \$1,031.00.

iii. The counter credit card payments are received from BOFA Merch Srvc, excluding American Express. See below where the counter credit cards payments were processed on 2/5/2018 for \$345.00

#### AOC\_CREDIT\_CARD\_PAYMENTS - Credit Card Payments Received

iv. Lastly, confirm the amounts received match to your GEARS Credit Card FAR report. In this example: Paymentech = \$1,031.00 and BOFA = \$345.00 totaling \$1,346.00, which matched the 1/31/2018 GEARS Credit Card FAR Report.