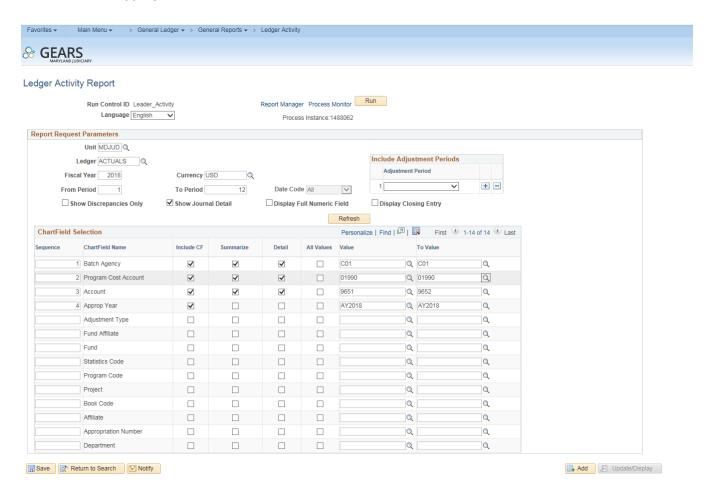

Note: Should you have any questions with reconciling or processing the Credit Card FARS, please contact DBF or put in a Service Now ticket.

**End of the Credit Card Reconciliation Process** 

**Recon 2: Parole and Probation** – Monthly DBF sends the Parole and Probation excel spreadsheet showing the receipt of funds to the courts/field offices. DBF records the receipt of funds via GEARS to account 9651. Funds are allocated and/or refunded back to Parole and Probation using account 9653. The balances from account 9651 and 9653 should net to zero.

#### A. Run the Ledger Activity Report

a. Unit: MDJUDb. Ledger: ACTUALSc. Fiscal Year: 20xx

d. Period From and To Period: Enter 1 To Period 12

e. Check the Show Journal Detail Box

f. Batch Agency: Cxx

g. PCA From and PCA To: xx240

h. Account From and Account To: 9651 to 9653