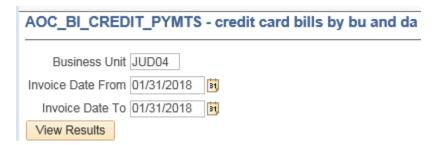

- II. If the state bank payments **DO NOT MATCH** to your GEARS Credit Card FAR Report. The below query will provide you with a list of all credit card transactions for a specified date or range of dates. This query is the detail for your Credit Card FAR report and can be used to identify potentially missing payments.
- III. AOC\_BI\_CREDIT\_PYMTS: This is the detail of credit card transactions for one particular day or a range of dates.

i. Business Unit: Enter your JUDXX

ii. Invoice Dates: Enter the Deposit Dates (z-dates)

- IV. Run to Excel or to HTML and download to Excel.
  - i. Sum the Amount Field.
  - ii. Attempt to determine which charge(s) did not receive a corresponding payment.