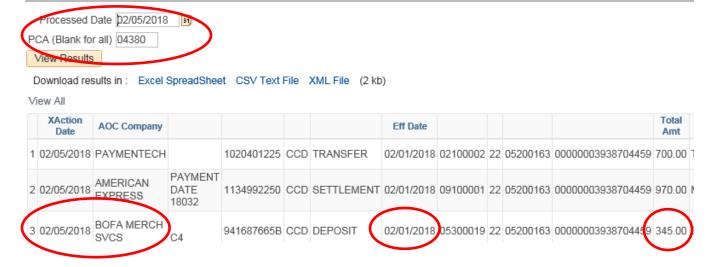

- I. AOC\_CREDIT\_CARD\_PAYMENTS This query is the gross payment received from the State Treasurer for your court for a particular processing date.
  - i. Enter the payment date (i.e. 02/06/2018) and your Batch Agency in the PCA prompt (i.e 04). This query will need to be run for more than one date if you have both File & Serve and counter credit cards on the same day. See below where the same query was also run with a processing date of 02/05/2018.
  - ii. The File and Serve payments come from PAYMENTECH and may be received on different dates than your credit card counter sales. See below where File and Serve payments were processed on Feb. 6, 2018 for \$1,031.00.

iii. The counter credit card payments are received from BOFA Merch Srvc, excluding American Express. See below where the counter credit cards payments were processed on 2/5/2018 for \$345.00

#### AOC\_CREDIT\_CARD\_PAYMENTS - Credit Card Payments Received

iv. Lastly, confirm the amounts received match to your GEARS Credit Card FAR report. In this example: Paymentech = \$1,031.00 and BOFA = \$345.00 totaling \$1,346.00, which matched the 1/31/2018 GEARS Credit Card FAR Report.