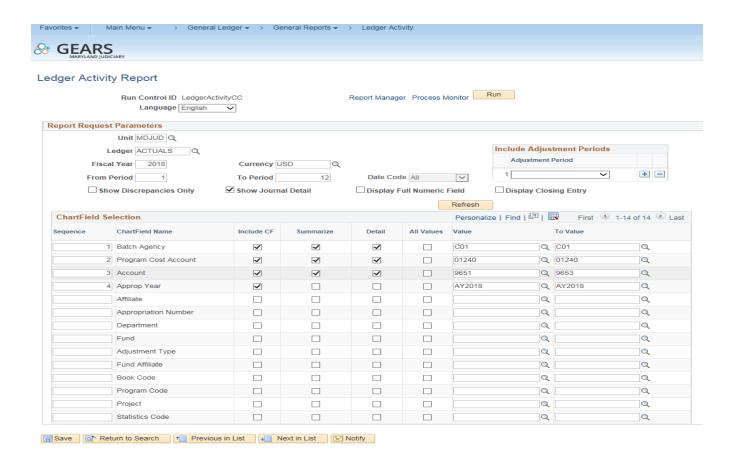

End of the Parole and Probation reconciliation process.

**Recon 3: Central Collection Unit** – Monthly DBF sends the Central Collection Unit excel spreadsheet showing the receipt of funds to the courts/field offices. DBF records the receipt of funds via GEARS to account 5467. Funds are allocated and/or refunded back to Central Collection Unit using account 5468. The balances from account 5467 and 5468 should net to zero.

## A. Run the Ledger Activity Report

a. Unit: MDJUDb. Ledger: ACTUALSc. Fiscal Year: 20xx

d. Period From and To Period: Enter 1 To Period 12

e. Check the Show Journal Detail Box

f. Batch Agency: Cxx

g. PCA From and PCA To: xx010

h. Account From and Account To: 5467 to 5468