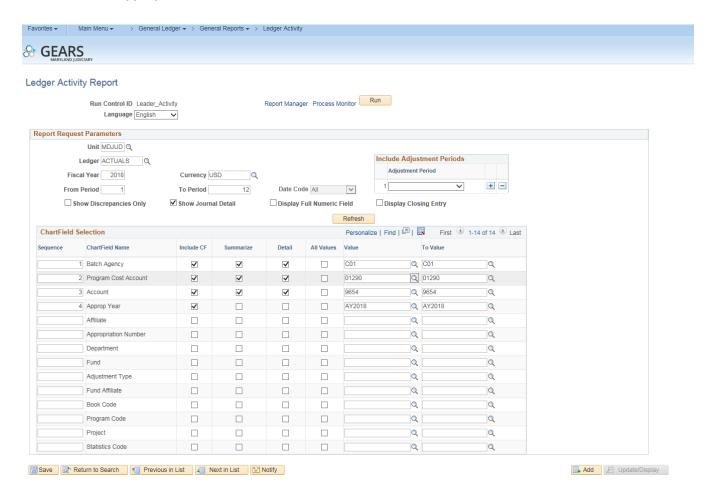

**Recon 5: Judgment Liens** –Throughout the month, Judgement Liens are received from the various District Courts and are recorded and allocated using the same account 9654. The necessary adjustment(s) should be made when Judgement Liens are received and the account should have a zero balance once the adjustments(s) is processed.

### A. Run the Ledger Activity Report

a. Unit: MDJUDb. Ledger: ACTUALSc. Fiscal Year: 20xx

d. Period From and To Period: Enter 1 To Period 12

e. Check the Show Journal Detail Box

f. Batch Agency: Cxx

g. PCA From and PCA To: xx290

h. Account From and Account To: 9654