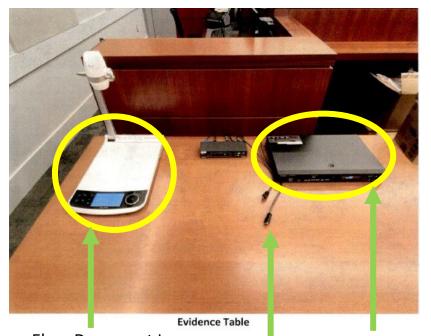

#### **Evidence Table**

#### **Trial Table**

Elmo Document Imager Displays what is on the white platform on the monitors through the courtroom.

Blu-Ray/DVD/USB player

**HDMI & VGA ports** 