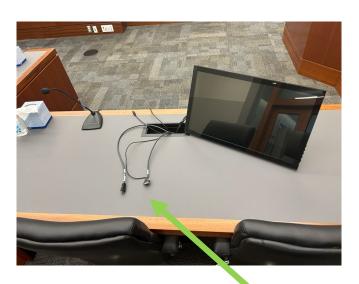

#### HDMI & VGA ports

You can connect your laptop/devices to these ports and the images/video/audio displayed on your screen will be broadcasted through the courtroom.

## **Trial Table / Evidence Table Laptop Connections**

Your device must feature on of the adapter connections listed below:

- 1. HDMI
- 2. VGA
- 3. USB-C via external dongle

#### **USB-C to HDMI Dongle**

The dongle is necessary for HDMI connections on newer laptops and MAC devices.

We have a limited number of dongles but they are available upon request.