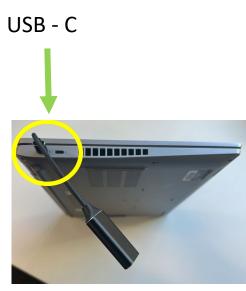

## **Trial Table / Evidence Table Laptop Connections**

Your device must feature on of the adapter connections listed below:

- 1. HDMI
- 2. VGA
- 3. USB-C via external dongle

#### **USB-C to HDMI Dongle**

The dongle is necessary for HDMI connections on newer laptops and MAC devices.

We have a limited number of dongles but they are available upon request.