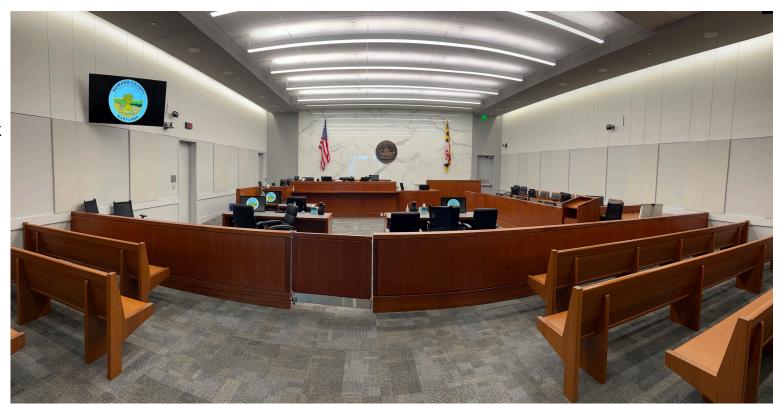

# Audio Visual Technology Circuit Court for Howard County



## **Howard County Circuit Courtroom**



## **Howard County Circuit Courtroom**

### **Monitors**

- Judge
- Jury
- Trial Tables
- Reporter / Clerk
- Witness
- Gallery



## **AV Connection Points**

#### **Evidence Table**

#### **Trial Table**



Elmo Document Imager Displays what is on the white platform on the monitors through the courtroom.

Blu-Ray/DVD/USB player

**HDMI & VGA ports** 



#### HDMI & VGA ports

You can connect your laptop/devices to these ports and the images/video/audio displayed on your screen will be broadcasted through the courtroom.

## **Trial Table / Evidence Table Laptop Connections**

Your device must feature on of the adapter connections listed below:

- 1. HDMI
- 2. VGA
- 3. USB-C via external dongle



#### **USB-C to HDMI Dongle**

The dongle is necessary for HDMI connections on newer laptops and MAC devices.

We have a limited number of dongles but they are available upon request.