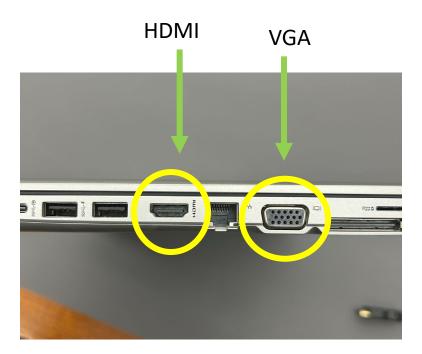

#### HDMI & VGA ports

You can connect your laptop/devices to these ports and the images/video/audio displayed on your screen will be broadcasted through the courtroom.

## **Trial Table / Evidence Table Laptop Connections**

Your device must feature on of the adapter connections listed below:

- 1. HDMI
- 2. VGA
- 3. USB-C via external dongle