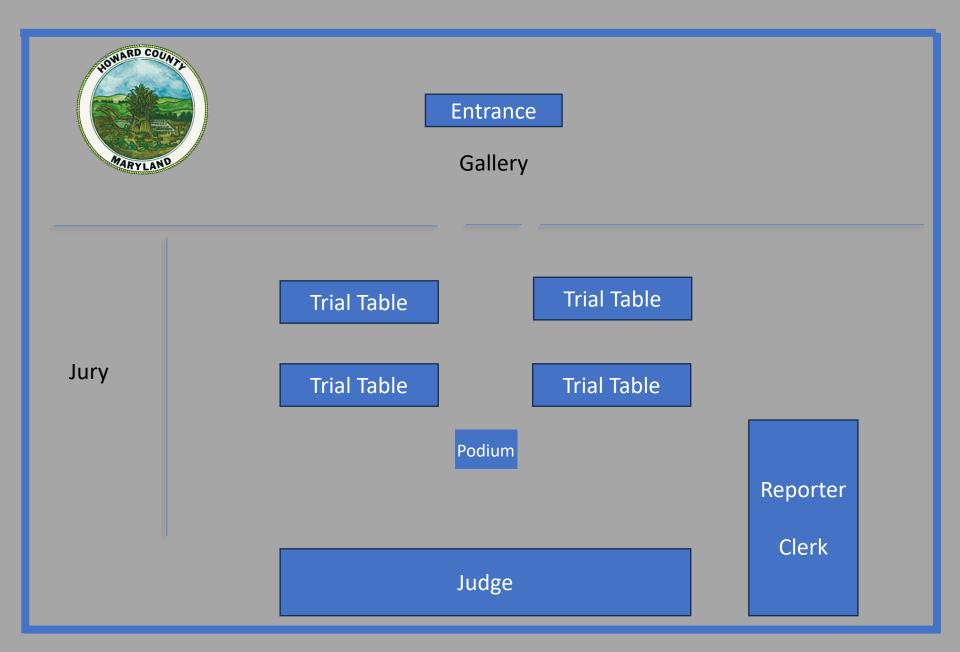

## **Howard County Circuit Courtroom**

### **Monitors**

- Judge
- Jury
- Trial Tables
- Reporter / Clerk
- Witness
- Gallery