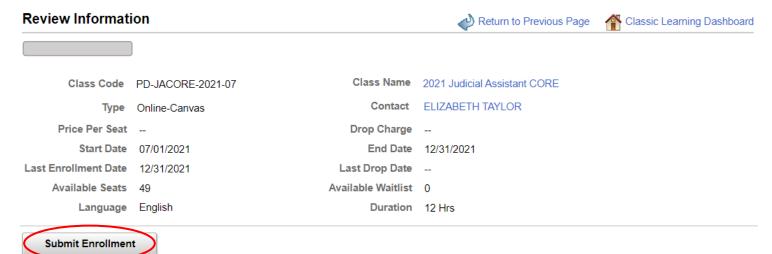

5. The **Review Information** screen will populate with the class name and corresponding information. If this is the correct class, select **Submit Enrollment**.

7. Upon successful enrollment, you will receive the highlighted message. Select **Classic Learning Dashboard** to navigate back to your **My Learning** page.