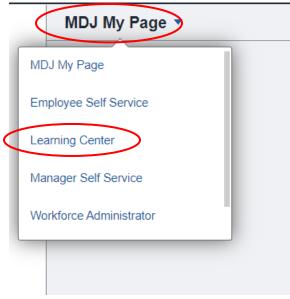

Maryland Judiciary Department of Human Resources Enrolling in Classes as a POI

To enroll in classes as a City/County-paid Judiciary Employee:

1. Once you are logged into CONNECT, from your Home page, select the **Learning Center** from the drop-down menu.