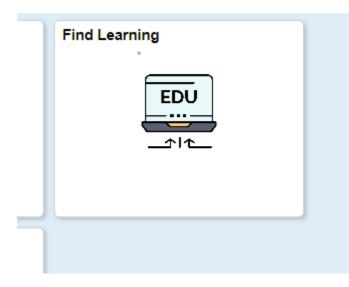

2. On the Learning Dashboard, select **Find Learning** tile.

Maryland Judiciary Department of Human Resources Enrolling in Classes as a POI

3. Under **Find Learning**, enter search criteria to narrow your results. Classes are listed in alphabetical order. Select the double arrows in a circle to complete the search request.