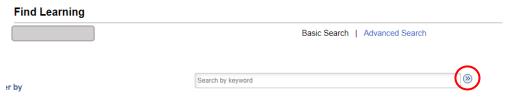

2. On the Learning Dashboard, select **Find Learning** tile.

Maryland Judiciary Department of Human Resources Enrolling in Classes as a POI

3. Under **Find Learning**, enter search criteria to narrow your results. Classes are listed in alphabetical order. Select the double arrows in a circle to complete the search request.