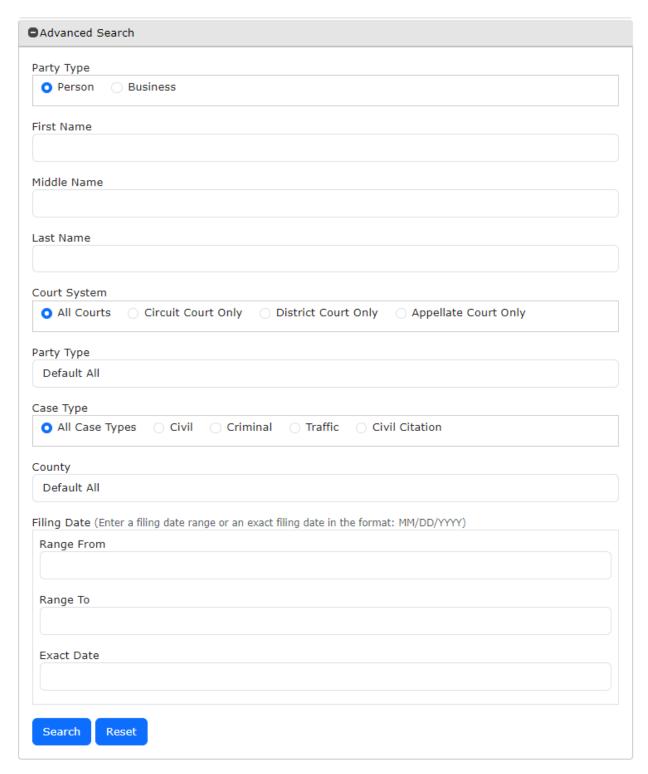

# 5. New Case Search Searching Criteria – Advanced Search Screen

#### • Functionality Improvements

Moves the additional searching options to the final screen of the expansion only to be used if needed, eliminating the confusion of having too many options on the main screen.