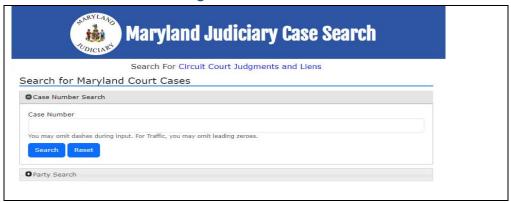

3. New Case Search Searching Criteria – Case Number Search

4. New Case Search Searching Criteria – Party Search

### • Functionality Improvements

- o Moves all other options to expandable "Advanced Search" section.
- o To expand the section and see further options, please select the + sign.
- o Includes a tool tip for first and last name by hovering, detailing best ways to search for a party.