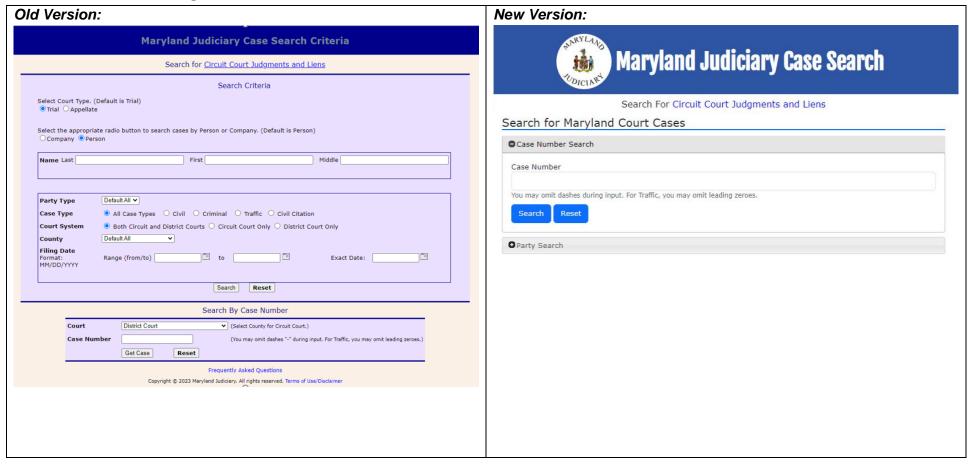

## 2. Case Search Searching Criteria

### Functionality Improvements

- o Simplifies main screen to the two types of expandable sections: Case Number or Party Search.
- o Introduces nested sections to decrease clutter and avoid confusion with too many unnecessary options on first page.
- o To expand the section and see further options, please select the + sign.

3. New Case Search Searching Criteria – Case Number Search

4. New Case Search Searching Criteria – Party Search