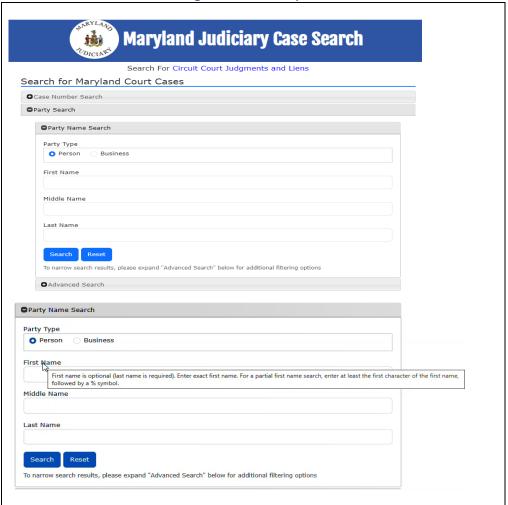

# 5. New Case Search Searching Criteria – Advanced Search Screen

#### • Functionality Improvements

Moves the additional searching options to the final screen of the expansion only to be used if needed, eliminating the confusion of having too many options on the main screen.